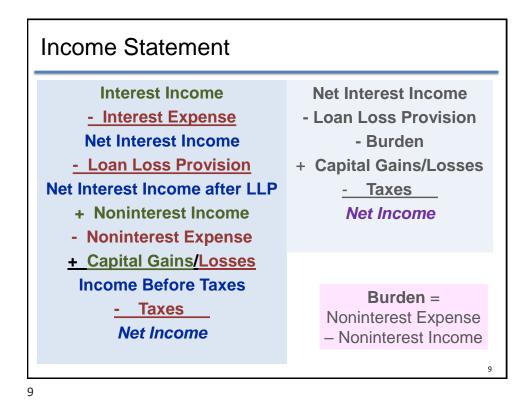

| BankExec Income Statement |                                                                                                                                                                                                                   |                                                                                                                        |    |  |
|---------------------------|-------------------------------------------------------------------------------------------------------------------------------------------------------------------------------------------------------------------|------------------------------------------------------------------------------------------------------------------------|----|--|
|                           | Interest Income<br>Loans<br>Business<br>Real Estate<br>Consumer<br>Other<br>Securities: Taxable Income<br>Securities: Tax-exempt Income<br>Federal Funds Sold                                                     | 12/31/29<br>11.043<br>10.260<br>3.468<br>4.930<br>1.862<br>0.000<br>0.527<br>0.256<br>0.000                            |    |  |
|                           | Interest Expense<br>Checking Accounts<br>Savings Accounts<br>Retail Time Accounts<br>Corporate CDs<br>Borrowed Funds<br>FHLB Borrowing<br>Subordinated Debentures<br>Net Interest on Swaps<br>Net Interest Income | $\begin{array}{c} 5.645 \\ 0.104 \\ 1.924 \\ 3.152 \\ 0.333 \\ 0.133 \\ 0.000 \\ 0.000 \\ -0.027 \\ 5.371 \end{array}$ |    |  |
| NonInt Income             | Service Charges & Other Income<br>Loan Loss Provision                                                                                                                                                             | 2.737<br>1.169                                                                                                         |    |  |
| NonInt Expense →          | Operating Expenses<br>Salaries and Benefits<br>Advertising - Promotion<br>Occupancy & Other Op.Expenses<br>Operating Earnings                                                                                     | 6.343<br>4.505<br>0.100<br>1.738<br>0.596                                                                              |    |  |
|                           | Gains/Losses on Asset Sales<br>Income Taxes                                                                                                                                                                       | 0.000<br>0.135                                                                                                         |    |  |
|                           | Net Income                                                                                                                                                                                                        | 0.461                                                                                                                  | 10 |  |