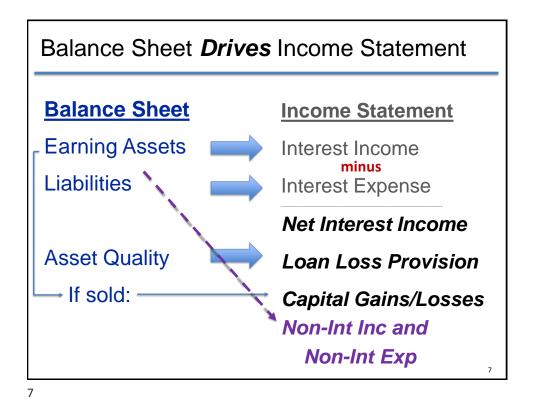

| BankExec Balance Sheet                                                                                                             |                                                       |                   |                         |  |
|------------------------------------------------------------------------------------------------------------------------------------|-------------------------------------------------------|-------------------|-------------------------|--|
| Assets<br>Cash Items<br>Fed Funds Sold<br>Securities                                                                               | 12/31/29<br>  ====================================    | =                 |                         |  |
| Loans (Net)<br>Business<br>Real Estate<br>Consumer<br>Other                                                                        | 624.280<br>217.663<br>310.068<br>102.856<br>0.000     | Net Loans<br>+LLR | 624.280<br><u>6.306</u> |  |
| Loan Loss Reserve<br>Premises<br>Other Assets<br>Total Assets                                                                      | -6.306<br>  15.462<br>  34.386<br>                    | Total Loans       | 630.586                 |  |
| === Liabilities and Equity ===<br>Total Deposits<br>Checking Accounts<br>Savings Accounts<br>Retail Time Accounts<br>Corporate CDs |                                                       | =                 |                         |  |
| Borrowed Funds<br>Repurchase Agreements<br>Fed Funds Purchased<br>FHLB Borrowing<br>Other Liabilities<br>Subordinated Debentures   | 29.221<br>0.000<br>29.221<br>0.000<br>29.017<br>0.000 |                   |                         |  |
| Owners Equity                                                                                                                      | 47.625                                                |                   |                         |  |
| Total Liab & Equity                                                                                                                | 777.133                                               | -                 | 6                       |  |

| BankExec Income Statement |                                                                                                                                                                                                                   |                                                                                                                        |    |  |
|---------------------------|-------------------------------------------------------------------------------------------------------------------------------------------------------------------------------------------------------------------|------------------------------------------------------------------------------------------------------------------------|----|--|
|                           | Interest Income<br>Loans<br>Business<br>Real Estate<br>Consumer<br>Other<br>Securities: Taxable Income<br>Securities: Tax-exempt Income<br>Federal Funds Sold                                                     | 12/31/29<br>11.043<br>10.260<br>3.468<br>4.930<br>1.862<br>0.000<br>0.527<br>0.256<br>0.000                            |    |  |
|                           | Interest Expense<br>Checking Accounts<br>Savings Accounts<br>Retail Time Accounts<br>Corporate CDs<br>Borrowed Funds<br>FHLB Borrowing<br>Subordinated Debentures<br>Net Interest on Swaps<br>Net Interest Income | $\begin{array}{c} 5.645 \\ 0.104 \\ 1.924 \\ 3.152 \\ 0.333 \\ 0.133 \\ 0.000 \\ 0.000 \\ -0.027 \\ 5.371 \end{array}$ |    |  |
| NonInt Income             | Service Charges & Other Income<br>Loan Loss Provision                                                                                                                                                             | 2.737<br>1.169                                                                                                         |    |  |
| NonInt Expense →          | Operating Expenses<br>Salaries and Benefits<br>Advertising - Promotion<br>Occupancy & Other Op.Expenses<br>Operating Earnings                                                                                     | 6.343<br>4.505<br>0.100<br>1.738<br>0.596                                                                              |    |  |
|                           | Gains/Losses on Asset Sales<br>Income Taxes                                                                                                                                                                       | 0.000<br>0.135                                                                                                         |    |  |
|                           | Net Income                                                                                                                                                                                                        | 0.461                                                                                                                  | 10 |  |