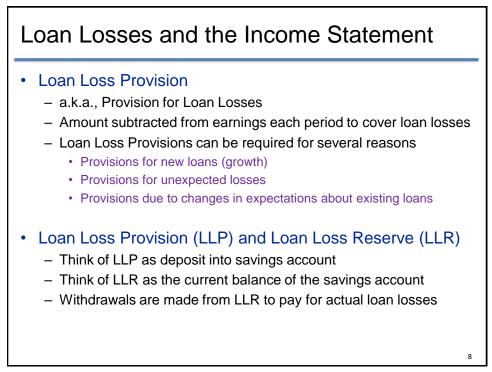

| BankExec Balance Sheet                                                                                                             |                                                       |                   |                         |  |
|------------------------------------------------------------------------------------------------------------------------------------|-------------------------------------------------------|-------------------|-------------------------|--|
| Assets<br>Cash Items<br>Fed Funds Sold<br>Securities                                                                               | 12/31/29<br>  ====================================    | =                 |                         |  |
| Loans (Net)<br>Business<br>Real Estate<br>Consumer<br>Other                                                                        | 624.280<br>217.663<br>310.068<br>102.856<br>0.000     | Net Loans<br>+LLR | 624.280<br><u>6.306</u> |  |
| Loan Loss Reserve<br>Premises<br>Other Assets<br>Total Assets                                                                      | -6.306<br>  15.462<br>  34.386<br>                    | Total Loans       | 630.586                 |  |
| === Liabilities and Equity ===<br>Total Deposits<br>Checking Accounts<br>Savings Accounts<br>Retail Time Accounts<br>Corporate CDs |                                                       | =                 |                         |  |
| Borrowed Funds<br>Repurchase Agreements<br>Fed Funds Purchased<br>FHLB Borrowing<br>Other Liabilities<br>Subordinated Debentures   | 29.221<br>0.000<br>29.221<br>0.000<br>29.017<br>0.000 |                   |                         |  |
| Owners Equity                                                                                                                      | 47.625                                                |                   |                         |  |
| Total Liab & Equity                                                                                                                | 777.133                                               | -                 | 6                       |  |

| BankExec Income Statement |                                                                                                                                                                                                                   |                                                                                                                        |    |  |
|---------------------------|-------------------------------------------------------------------------------------------------------------------------------------------------------------------------------------------------------------------|------------------------------------------------------------------------------------------------------------------------|----|--|
|                           | Interest Income<br>Loans<br>Business<br>Real Estate<br>Consumer<br>Other<br>Securities: Taxable Income<br>Securities: Tax-exempt Income<br>Federal Funds Sold                                                     | 12/31/29<br>11.043<br>10.260<br>3.468<br>4.930<br>1.862<br>0.000<br>0.527<br>0.256<br>0.000                            |    |  |
|                           | Interest Expense<br>Checking Accounts<br>Savings Accounts<br>Retail Time Accounts<br>Corporate CDs<br>Borrowed Funds<br>FHLB Borrowing<br>Subordinated Debentures<br>Net Interest on Swaps<br>Net Interest Income | $\begin{array}{c} 5.645 \\ 0.104 \\ 1.924 \\ 3.152 \\ 0.333 \\ 0.133 \\ 0.000 \\ 0.000 \\ -0.027 \\ 5.371 \end{array}$ |    |  |
| NonInt Income             | Service Charges & Other Income<br>Loan Loss Provision                                                                                                                                                             | 2.737<br>1.169                                                                                                         |    |  |
| NonInt Expense →          | Operating Expenses<br>Salaries and Benefits<br>Advertising - Promotion<br>Occupancy & Other Op.Expenses<br>Operating Earnings                                                                                     | 6.343<br>4.505<br>0.100<br>1.738<br>0.596                                                                              |    |  |
|                           | Gains/Losses on Asset Sales<br>Income Taxes                                                                                                                                                                       | 0.000<br>0.135                                                                                                         |    |  |
|                           | Net Income                                                                                                                                                                                                        | 0.461                                                                                                                  | 10 |  |