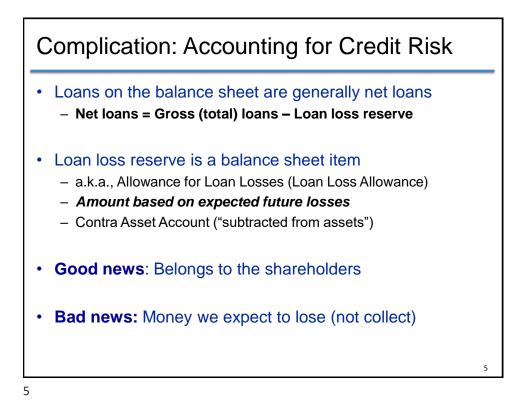

| BankExec Balance Sheet                                                                                                             |                                                       |                   |                         |  |
|------------------------------------------------------------------------------------------------------------------------------------|-------------------------------------------------------|-------------------|-------------------------|--|
| Assets<br>Cash Items<br>Fed Funds Sold<br>Securities                                                                               | 12/31/29<br>  ====================================    | =                 |                         |  |
| Loans (Net)<br>Business<br>Real Estate<br>Consumer<br>Other                                                                        | 624.280<br>217.663<br>310.068<br>102.856<br>0.000     | Net Loans<br>+LLR | 624.280<br><u>6.306</u> |  |
| Loan Loss Reserve<br>Premises<br>Other Assets<br>Total Assets                                                                      | -6.306<br>  15.462<br>  34.386<br>                    | Total Loans       | 630.586                 |  |
| === Liabilities and Equity ===<br>Total Deposits<br>Checking Accounts<br>Savings Accounts<br>Retail Time Accounts<br>Corporate CDs |                                                       | =                 |                         |  |
| Borrowed Funds<br>Repurchase Agreements<br>Fed Funds Purchased<br>FHLB Borrowing<br>Other Liabilities<br>Subordinated Debentures   | 29.221<br>0.000<br>29.221<br>0.000<br>29.017<br>0.000 |                   |                         |  |
| Owners Equity                                                                                                                      | 47.625                                                |                   |                         |  |
| Total Liab & Equity                                                                                                                | 777.133                                               | -                 | 6                       |  |

| BankExec Income Statement |                                                                                                                                                                                                                   |                                                                                                                        |    |  |
|---------------------------|-------------------------------------------------------------------------------------------------------------------------------------------------------------------------------------------------------------------|------------------------------------------------------------------------------------------------------------------------|----|--|
|                           | Interest Income<br>Loans<br>Business<br>Real Estate<br>Consumer<br>Other<br>Securities: Taxable Income<br>Securities: Tax-exempt Income<br>Federal Funds Sold                                                     | 12/31/29<br>11.043<br>10.260<br>3.468<br>4.930<br>1.862<br>0.000<br>0.527<br>0.256<br>0.000                            |    |  |
|                           | Interest Expense<br>Checking Accounts<br>Savings Accounts<br>Retail Time Accounts<br>Corporate CDs<br>Borrowed Funds<br>FHLB Borrowing<br>Subordinated Debentures<br>Net Interest on Swaps<br>Net Interest Income | $\begin{array}{c} 5.645 \\ 0.104 \\ 1.924 \\ 3.152 \\ 0.333 \\ 0.133 \\ 0.000 \\ 0.000 \\ -0.027 \\ 5.371 \end{array}$ |    |  |
| NonInt Income             | Service Charges & Other Income<br>Loan Loss Provision                                                                                                                                                             | 2.737<br>1.169                                                                                                         |    |  |
| NonInt Expense →          | Operating Expenses<br>Salaries and Benefits<br>Advertising - Promotion<br>Occupancy & Other Op.Expenses<br>Operating Earnings                                                                                     | 6.343<br>4.505<br>0.100<br>1.738<br>0.596                                                                              |    |  |
|                           | Gains/Losses on Asset Sales<br>Income Taxes                                                                                                                                                                       | 0.000<br>0.135                                                                                                         |    |  |
|                           | Net Income                                                                                                                                                                                                        | 0.461                                                                                                                  | 10 |  |