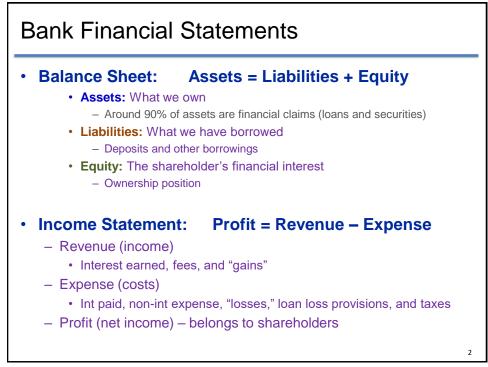

| BankExec Balance Sheet                                                                                                             |                                                       |                   |                         |  |
|------------------------------------------------------------------------------------------------------------------------------------|-------------------------------------------------------|-------------------|-------------------------|--|
| Assets<br>Cash Items<br>Fed Funds Sold<br>Securities                                                                               | 12/31/29<br>  ====================================    | =                 |                         |  |
| Loans (Net)<br>Business<br>Real Estate<br>Consumer<br>Other