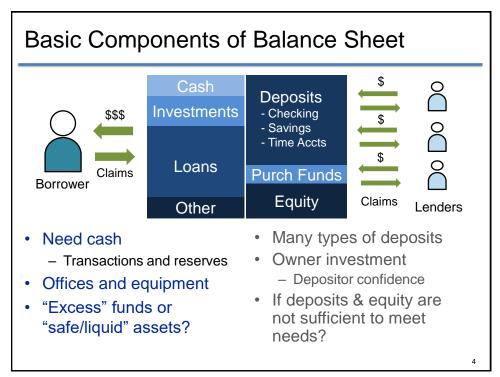

| BankExec Balance Sheet                                                                                                             |                                                       |                   |                         |  |
|------------------------------------------------------------------------------------------------------------------------------------|-------------------------------------------------------|-------------------|-------------------------|--|
| Assets<br>Cash Items<br>Fed Funds Sold<br>Securities                                                                               | 12/31/29<br>  ====================================    | =                 |                         |  |
| Loans (Net)<br>Business<br>Real Estate<br>Consumer<br>Other