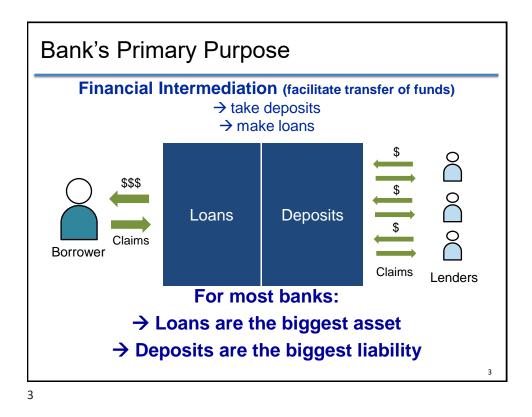

| BankExec Balance Sheet                                                                                                             |                                                       |                   |                         |  |
|------------------------------------------------------------------------------------------------------------------------------------|-------------------------------------------------------|-------------------|-------------------------|--|
| Assets<br>Cash Items<br>Fed Funds Sold<br>Securities                                                                               | 12/31/29<br>  ====================================    | =                 |                         |  |
| Loans (Net)<br>Business<br>Real Estate<br>Consumer<br>Other